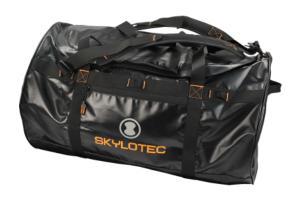

### **Duffle L**

The Duffle bag, in a 60 litre or 90 litre version, is a black hole when it comes to storage. For long trips or short trips, with your entire climbing rig or most of your wardrobe, this is the bag for you. It has a zipped outer pocket, zipped mesh pocket on the inside of the lid and is made of robust, water-resistant tarpaulin PVC and 1200 D Polyester. Wide shoulder straps, which double up as backpack straps, mean the Duffle bag is comfortable to carry even when fully loaded.